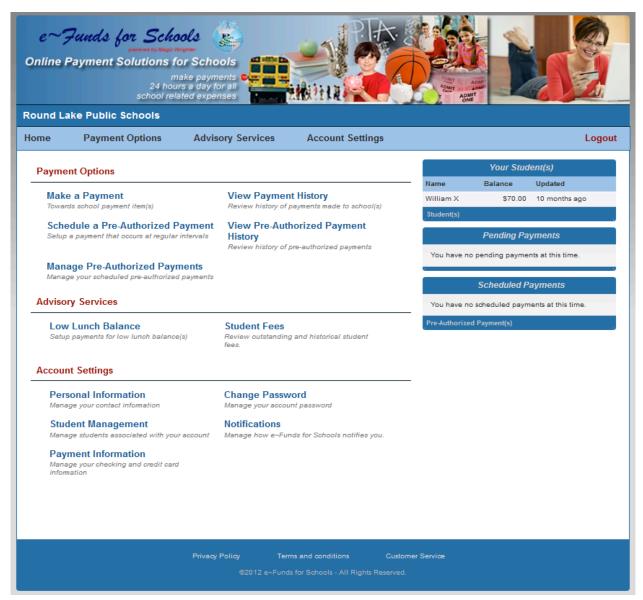

#### **Step 4 – Registration Complete – Main Menu**

- The main menu displays:
  - Payment Options
  - Advisory Services
  - Account Settings
  - **o** Pending Payments
  - Scheduled Pre-Authorized Payments.