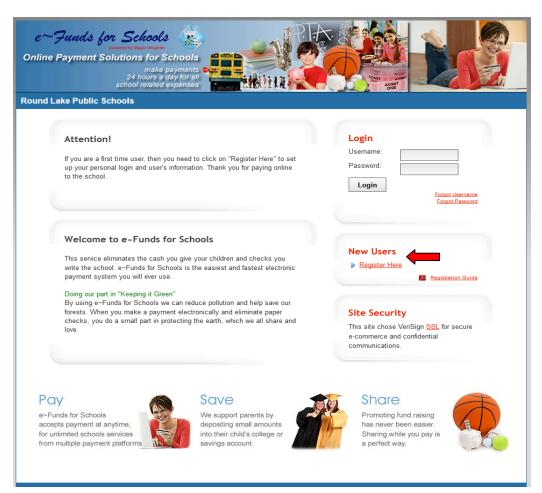

# e~Funds

## **Parent Account Creation Process**



Learn how easy it is to pay online.

## **Creating an account**



#### Select Register Here. As shown by the red arrow above.

#### **Step 1 - Enter Account Setup Information**

| e~ Junds for Schools<br>Descent Variante<br>Contine Payment Solutions for Schools<br>Make payments<br>24 hours a day for all<br>school related expenses<br>Round Lake Public Schools                                                                                                                                                                                                                                                                                                                   |  |  |  |  |  |  |
|--------------------------------------------------------------------------------------------------------------------------------------------------------------------------------